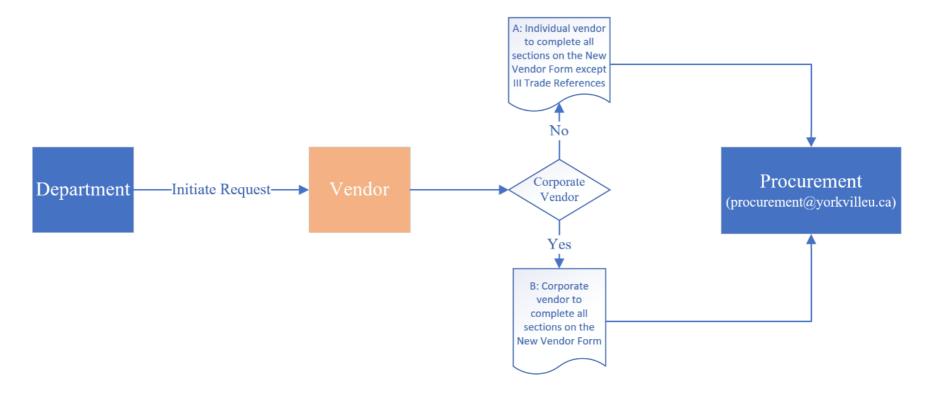

### 1. New Vendor Onboarding Process

If you are a new vendor to us, please complete the New Vendor Form below and submit with <u>a void cheque or</u> direct deposit form (mandatory) to Procurement team (<u>procurement@yorkvilleu.ca</u>).